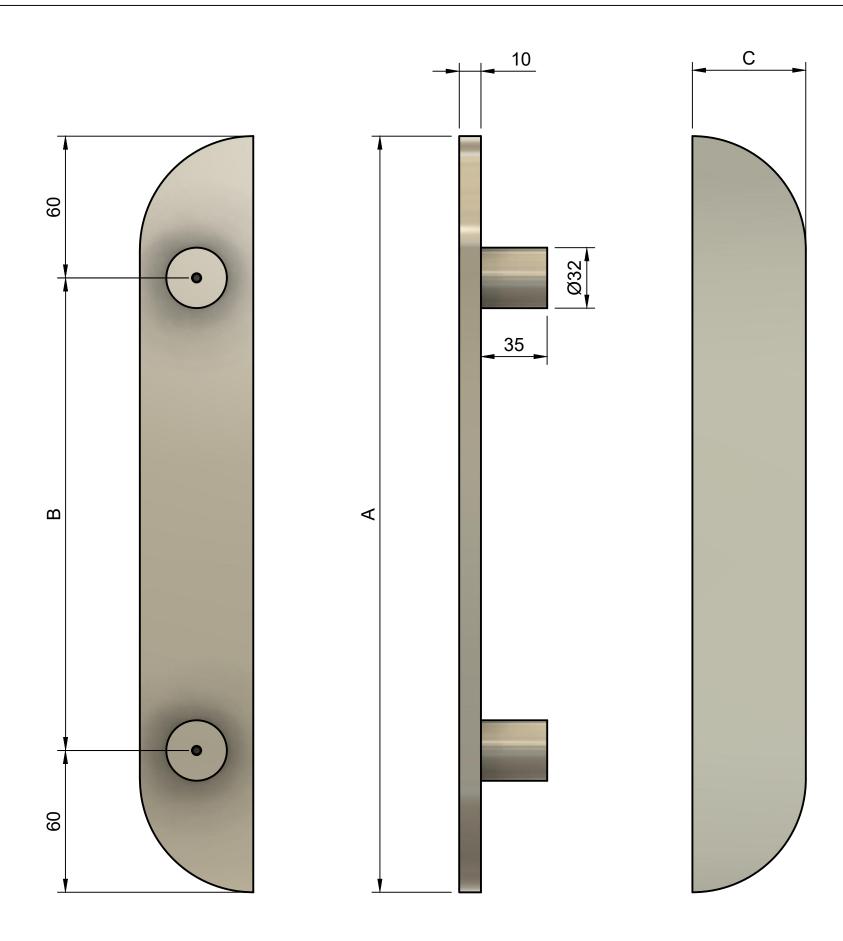

| DIMENSIONS |     |    |                          |
|------------|-----|----|--------------------------|
| А          | В   | С  | THRU FIXING<br>HOLE SIZE |
| 300        | 180 | 60 | 8                        |
| 400        | 280 | 60 | 8                        |
| 500        | 380 | 60 | 8                        |
| 600        | 480 | 60 | 8                        |
| 700        | 580 | 60 | 8                        |
| 800        | 680 | 60 | 8                        |
| 900        | 780 | 60 | 8                        |

StyleFinishDoorware Scale 1:2

Drawing M18.10 Renders

Date 6/08/2023